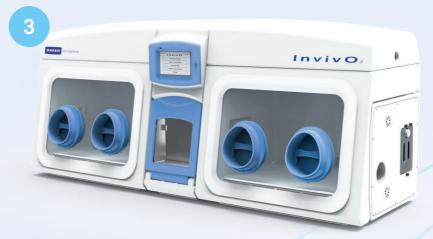

and dishes

INVIVO<sub>2</sub> Dual Chamber (I 1000) For two unique atmospheres simultaneously

EXTERNAL DIMENSIONS

|        | mm   | in   |
|--------|------|------|
| Width  | 2404 | 94.6 |
| Depth  | 797  | 31.3 |
| Height | 1025 | 40.4 |