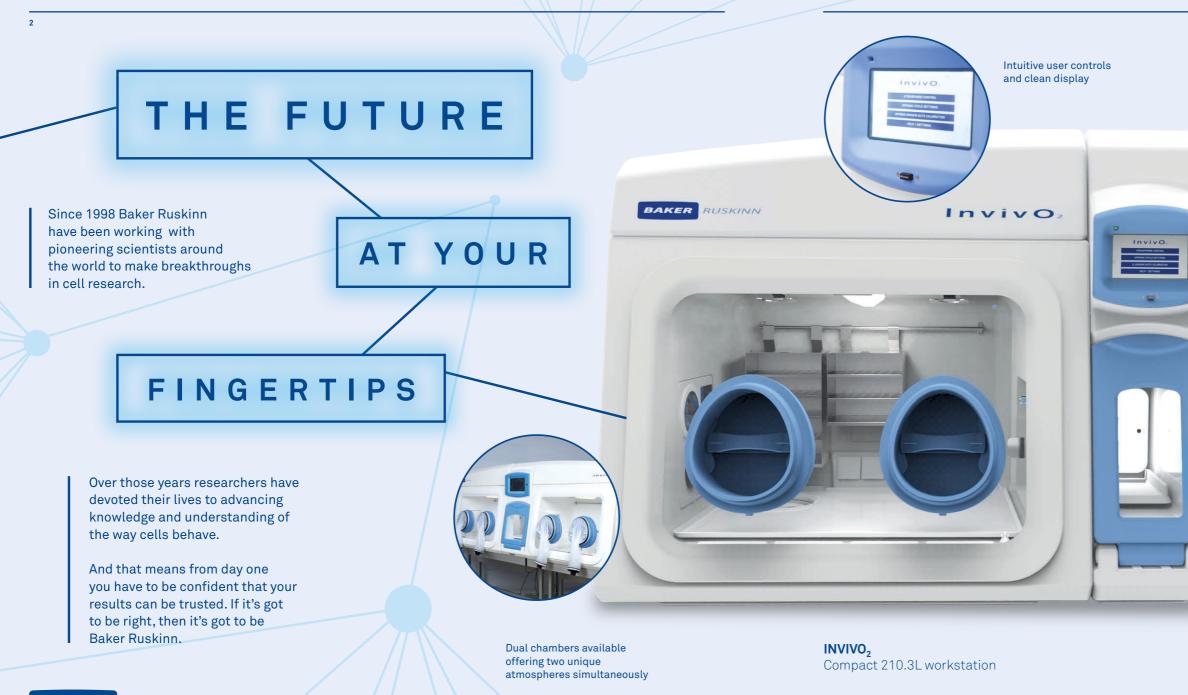

## WECAN MAKEHISTORY

PHYSIOLOGICAL CELL CULTURE WORKSTATIONS

CULTURE AS NATURE INTENDED

InvivO<sub>2</sub>

BAKER RUSKINN

\*Internal monitor optional accessory

The  $InvivO_2$  workstation was designed and built to mimic the physiology of your subject matter, giving you the reassurance of precise results under controlled conditions.

It allows you to study the most complex of cell interactions under precise physiological conditions, regulating and maintaining oxygen, carbon dioxide, temperature and humidity.

Whether you're hoping to replicate the environment of blood vessels or lung tissue, the  $InvivO_2$  is the best tool for the job.