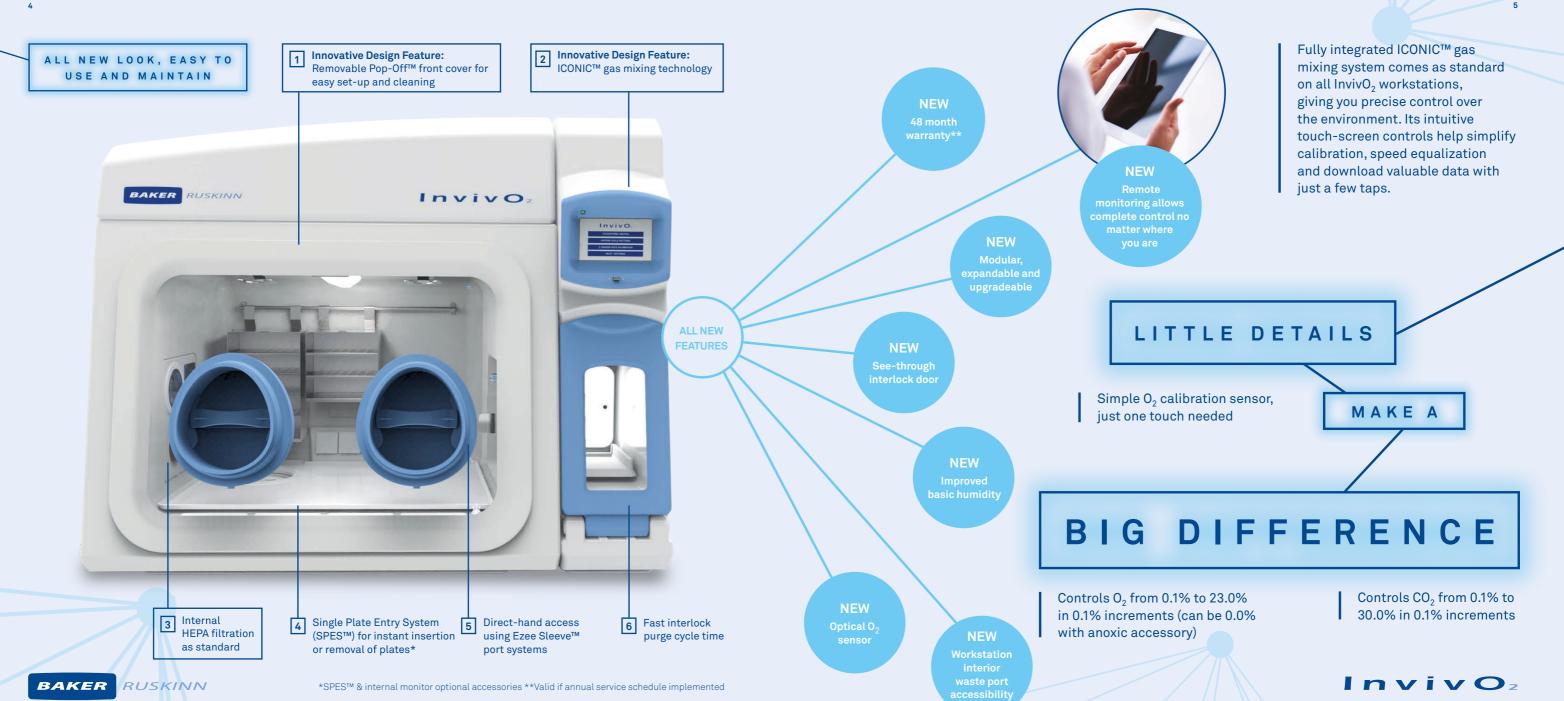

### InvivO<sub>2</sub>

Scan the QR code

to see more about the InvivO<sub>2</sub> range

There are three models in the InvivO<sub>2</sub> range, each one carefully refined to suit your specific needs, with advanced ergonomic design providing excellent hand access and rapid single plate loading.